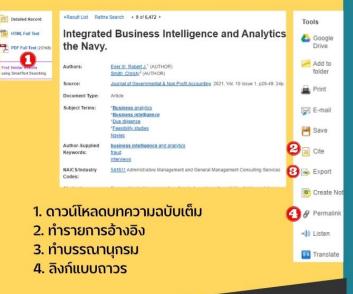

#### การจัดการผลลัพธ์

#### เมื่อคลิกเลือกการแสดงผลลัพธ์ทีละรายการ จะพบ ทางเลือกสำหรับจัดการผลลัพธ์ด้านขวามือ ดังภาพ

| Tools              |                                        |
|--------------------|----------------------------------------|
| Coogle Drive       | สามารถเก็บและแชร์ข้อมูลใน Google Drive |
| Add to folder      | การส่งรายการไปเก็บไว้ในโฟลเดอร์        |
| A Print            | การสั่งพริ้นรายการที่เลือก             |
| E-mail             | การส่งอีเมลไปยังผู้รับที่ต้องการ       |
| E Save             | การบันทึกรายการในรูปแบบ .txt           |
| Cite               | การสร้างรายการอ้างอิง เช่น APA MLA     |
| Export             | การส่งรายการบรรณานุกรมไปยัง EndNote    |
| Create<br>Note     | การสร้างบันทึกย่อ                      |
| <b>∂</b> Permalink | การเรียกดู link แบบถาวร                |
| 8 Share            | การแบ่งปันข้อมูลไปยัง Social Network   |
| 4 Listen           | การพังการอ่านออกเสียงบทความ            |
| Translate          | การเลือกแปลภาษา                        |