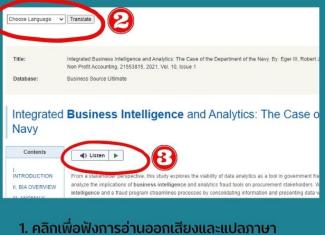

#### คลิกบทความ ในรูปแบบไฟล์ HTML แสดงผลลัพธ์ดังนี้

- 2. เลือกแปลภาษา
- 3. ฟังการอ่านออกเสียงบทความ

## คลิกเพื่อแปลภาษา

เพิ่มความคล่องดัวในกระบวนการโดยการรวมข้อมูลและนำเสนอข้อมูลภายในโปรแกรมที่ให่ข้ำกัน โปรแกรมการวิเคราะก

#### คลิกฟังการอ่านออกเสียงบทความ