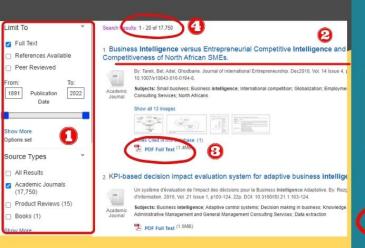

#### หน้าแสดงผลลัพธ์

- 1. กำหนดข้อจำกัดให้แคบลง
- 2. ผลลัพธ์ที่ปรากฏจากคำลืบค้น
- 3. คลิกเพื่อเรียกดูเฉพาะบทความฉบับเต็ม
- 4. จำนวนผลลัพธ์