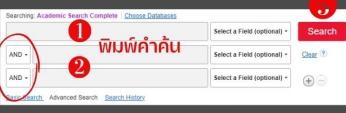

#### **Advanced Search**

เป็นการสืบค้นสำหรับผู้ที่มีรายละเอียดในการสืบค้นมาก หรือต้องการจำกัดหรือขยายการสืบค้นให้ครอบคลุมมากขึ้น

ขั้นตอนการสืบคัน

- 1. พิมพ์คำคัน
- 2. ระบุคำเชื่อม
- 3. ระบูระยะเวลาที่ตีพิมพ์
- 4. เลือกสืบคันในเอกสารฉบับเต็ม
- 5. เลือก Search