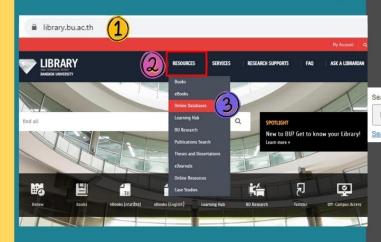

### การเข้าใช้งานฐานข้อมูล

1. พิมพ์ Url: library.bu.ac.th

2. คลิก Resources --> online databases หน้าเว็บไซต์หอสมุดฯ

3. Log in: Username และ Password

4. คลิกที่ฐานข้อมูล Academic Search Complete จะปรากฏหน้าจอ ดังนี้