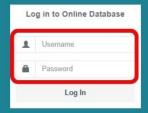

### การเข้าใช้งานฐานข้อมูล

1. พิมพ์ Url: library.bu.ac.th

2. คลิก Resources --> online databases หน้าเว็บไซต์หอสมุดฯ

3. Log in: Username และ Password

4. คลิกที่ฐานข้อมูล Academic Search Complete จะปรากฏหน้าจอ ดังนี้