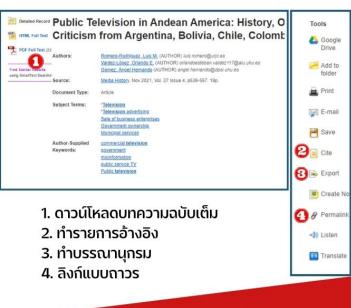

### การจัดการผลลัพธ์

#### เมื่อคลิกเลือกการแสดงผลลัพธ์ทีละรายการ จะพบทางเลือก สำหรับจัดการผลลัพธ์ด้านขวามือ ดังภาพ

| Tools           |                                        |
|-----------------|----------------------------------------|
| Coogle<br>Drive | สามารถเก็บและแชร์ข้อมูลใน Google Drive |
| Add to folder   | การส่งรายการไปเก็บไว้ในโฟลเดอร์        |
| 🚔 Print         | การสั่งพริ้นรายการที่เลือก             |
| 🔀 E-mail        | การส่งอีเมลไปยังผู้รับที่ต้องการ       |
| E Save          | การบันทึกรายการในรูปแบบ .txt           |
| Cite            | การสร้างรายการอ้างอิง เช่น APA MLA     |
| 🕞 Export        | การส่งรายการบรรณานุกรมไปยัง EndNote    |
| Create<br>Note  | การสร้างบันทึกย่อ                      |
| 8 Permalink     | การเรียกดู link แบบถาวร                |
| 🛃 Share         | การแบ่งปันข้อมูลไปยัง Social Network   |
| 4 Listen        | การฟังการอ่านออกเสียงบทความ            |
| Translate       | การเลือกแปลภาษา                        |