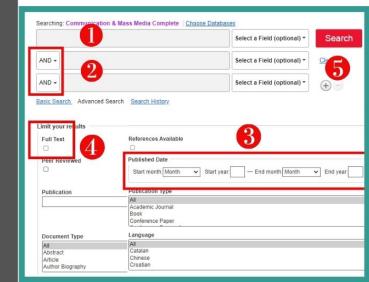

### **Basic Search**

เป็นวิธีการสืบค้นที่ง่ายและรวดเร็ว **ขั้**นตอนการสืบค้น 1. พิมพ์คำค้น 2. เลือก Search

| Searching: Comm  | unication & Ma | ss Media Complete Choos | e Databases | 2      |
|------------------|----------------|-------------------------|-------------|--------|
| Enter any wo     | ords to find b | ournals and more        | ×           | Search |
| Search Options + | Basic Search   | Advanced Search Search  | History     |        |

## **Advanced Search**

เป็นการสืบค้นสำหรับผู้ที่มีรายละเอียดในการสืบค้นมาก หรือ ต้องการจำกัดหรือขยายการสืบค้นให้ครอบคลุมมากขึ้น

- ขั้นตอนการสืบค้น 1. พิมพ์คำค้น 2. ระบุคำเชื่อม 3. ระบระยะเวลาที่ตีพิมพ์
- 4. เลือกสืบค้นในเอกสารฉบับเต็ม
- 5. เลือก Search