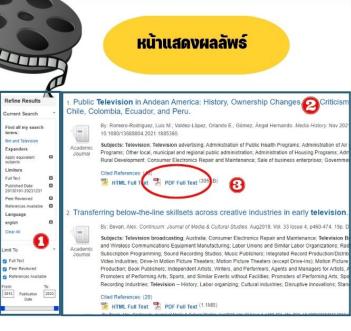

- 1. กำหนดข้อจำกัดผลลัพธ์ให้แคบลง
- 2. รายชื่อบทความที่ปรากฏตามคำสืบค้น
- 3. คลิกบทความฉบับเต็ม

# ดาวน์โหลดไฟล์หน้าแสดงผลลัพธ์

้สำนักหอสมดและพื้นที่การเรียนร้ มหาวิทยาลัยกรุงเทพ