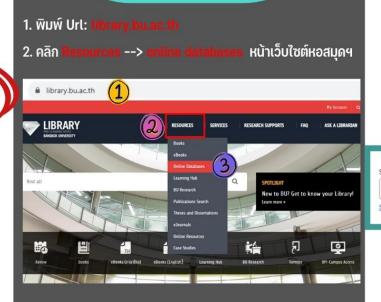

# การเข้าใช้งานฐานข้อมูล

### 3. Log in : Username และ Password

| 1 | Username |
|---|----------|
| - | Password |

 4. คลิกที่ฐานข้อมูล Communication & Mass Media Complete (CMMC) จะปรากฏหน้าจอ ดังนี้

#### **Online Databases**

Communication & Mass Media Complete (CMMC)