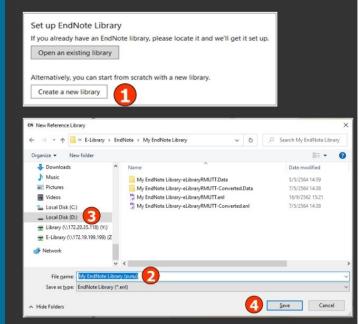

# การป้อนข้อมูลเข้า EndNote ต้องสร้างที่เก็บสำหรับ การใช้งานครั้งแรกก่อน ซึ่งจะเรียกว่า Library

1. คลิกคำสั่ง Create a new library 2. ตั้งชื่อคลังข้อมูลใหม่ 3. เลือกไดร์ฟจัดเก็บ 4. คลิก Save