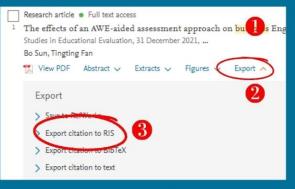

## การสร้างกลุ่มข้อมูล (Creating Group)

- 1. สืบค้นหัวเรื่องที่ต้องการค้นหา
- 2. เลือกรายการที่ต้องการค้นหา
- 3. คลิกปุ่ม Export
- 4. เลือก Export citation to RIS
- 5. คลิกไฟล์ .ris เพื่อนำออกรายการบรรณานุกรมเข้าสู่ โปรแกรม EndNotte โดยอัตโนมัติ