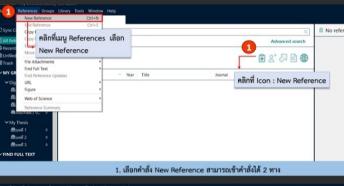

# การป้อนข้อมูลเข้า EndNote ต้องสร้างที่เก็บสำหรับ การใช้งานครั้งแรกก่อน ซึ่งจะเรียกว่า Library

1. คลิกคำสั่ง Create a new library 2. ตั้งชื่อคลังข้อมูลใหม่ 3. เลือกไดร์ฟจัดเก็บ 4. คลิก Save