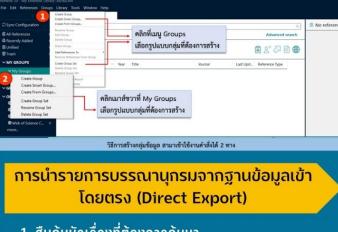

## การสร้างกลุ่มข้อมูล (Creating Group)

- 1. สืบค้นหัวเรื่องที่ต้องการค้นหา
- 2. เลือกรายการที่ต้องการค้นหา
- 3. คลิกปุ่ม Export
- 4. เลือก Export citation to RIS
- 5. คลิกไฟล์ .ris เพื่อนำออกรายการบรรณานุกรมเข้าสู่ โปรแกรม EndNotte โดยอัตโนมัติ