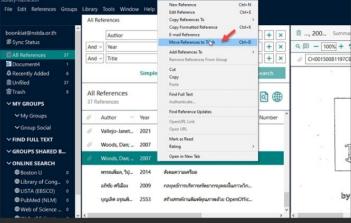

# 1. คลิกเลือกรายการที่ต้องการ 2. คลิกขวาและเลือกคำสั่ง Move References to Trash