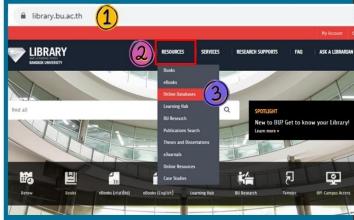

# การเข้าใช้งานฐานข้อมูล

1. พิมพ์ Url: library.bu.ac.th

2. คลิก Resources --> online databases หน้าเว็บไซต์หอสมุดฯ