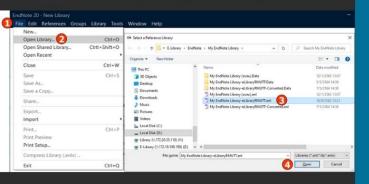

# การเปิดคลังเก็บข้อมูลที่มีอยู่เดิม (Exiting Library)

1. คลิก File 2. คลิก Open Library... 3. เลือกคลังเก็บข้อมูลที่มีอยู่ 4. คลิก Open