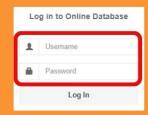

#### การเข้าใช้งานฐานข้อมูล

- 1. พิมพ์ Url: library.bu.ac.th
- 2. คลิก Resources --> online databases หน้าเว็บไซต์หอสมุดฯ

3. Log in: Username และ Password

4. คลิกที่ฐานข้อมูล Index to Legal Periodicals

& Books Full Text จะปรากฏหน้าจอ ดังนี้