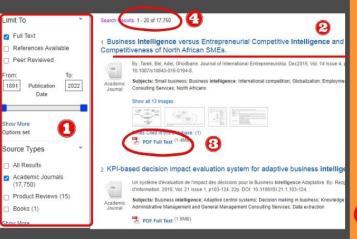

#### หน้าแสดงผลลัพธ์

- 1. กำหนดข้อจำกัดให้แคบลง
- 2. ผลลัพธ์ที่ปรากฏจากคำลืบค้น
- ่ 3. คลิกเพื่อเรียกดูเฉพาะบทความฉบับเต็ม
- 4. จำนวนผลลัพธ์