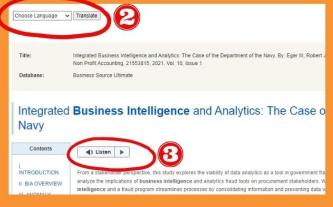

#### การใช้ฟังก์ชั่นแปลภาษา อ่านออกเสียง บทความ ใน รปแบบไฟล์ HTML

#### คลิกบทความ ในรูปแบบไฟล์ HTML แสดงผลลัพธ์ดังนี้

- 1. คลิกเพื่อฟังการอ่านออกเสียงและแปลภาษา
- 2. เลือกแปลภาษา
- 3. ฟังการอ่านออกเสียงบทความ

#### คลิกฟังการอ่านออกเสียงบทความ