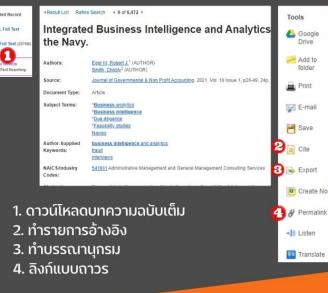

#### การจัดการผลลัพธ์

#### เมื่อคลิกเลือกการแสดงผลลัพธ์ทีละรายการ จะพบ ทางเลือกลำหรับจัดการผลลัพธ์ด้านขวามือ ดังภาพ

| Tools              |                                        |
|--------------------|----------------------------------------|
| Coogle Drive       | สามารถเก็บและแชร์ข้อมูลใน Google Drive |
| Add to folder      | การส่งรายการไปเก็บไว้ในโฟลเดอร์        |
| Print              | การสั่งพริ้นรายการที่เลือก             |
| E-mail             | การส่งอีเมลไปยังผู้รับที่ต้องการ       |
| E Save             | การบันทึกรายการในรูปแบบ .txt           |
| Cite               | การสร้างรายการอ้างอิง เช่น APA MLA     |
| Export             | การส่งรายการบรรณานุกรมไปยัง EndNote    |
| Create<br>Note     | การสร้างบันทึกย่อ                      |
| <b>∂</b> Permalink | การเรียกดู link แบบถาวร                |
| Share              | การแบ่งปันข้อมูลไปยัง Social Network   |
| 4 Listen           | การฟังการอ่านออกเสียงบทความ            |
| Translate          | การเลือกแปลภาษา                        |