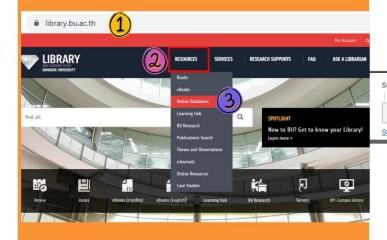

#### การเข้าใช้งานฐานข้อมูล

- 1. พิมพ์ Url: library.bu.ac.th
- 2. คลิก Resources --> online databases หน้าเว็บไซต์หอสมุดฯ

3. Log in: Username และ Password

4. คลิกที่ฐานข้อมูล Index to Legal Periodicals

& Books Full Text จะปรากฏหน้าจอ ดังนี้