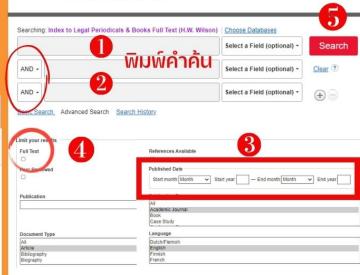

#### Advanced Search

เป็นการสืบค้นสำหรับผู้ที่มีรายละเอียดในการสืบค้น มาก หรือต้องการจำกัดหรือขยายการสืบค้นให้ ครอบคลุมมากขึ้น

ขั้นตอนการสืบค้น

- 1. พิมพ์คำค้น
- 2. ระบุคำเชื่อม
- 3. ระบุระยะเวลาที่ตีพิมพ์
- 4. เลือกสืบค้นในเอกสารฉบับเต็ม
- 5. เลือก Search